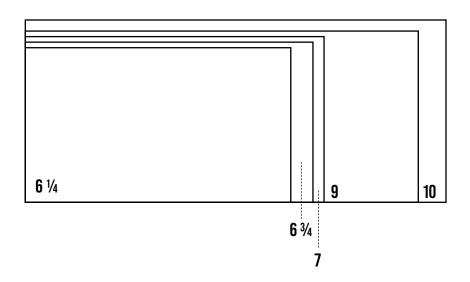

#### **ENVELOPE SIZE GUIDE** – Envelope # + Dimensions (height x width)

| 6 1/4 | 3 ½ " x 6 "     |
|-------|-----------------|
| 6 3/4 | 3" x 6 ½"       |
| 7     | 3 3/4" x 6 3/4" |
| 9     | 3" x 8"         |
| 10    | 4" x 9 ½"       |

| A6  | 4 ¾ " x 6 ½ "   |
|-----|-----------------|
| A7  | 5 ¼ " x 7 ¼ "   |
| A8  | 5 ½ " x 8 1/8 " |
| A9  | 5 ¾ " x 8 ¾ "   |
| A10 | 6" x 9 ½"       |